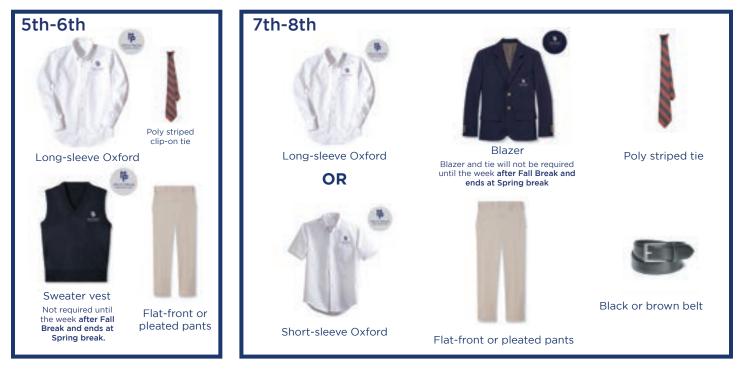

## BOYS 5TH - 8TH UNIFORMS DRESS UNIFORM

Spirit Wear Fridays: Jeans or uniform bottoms with Mount Pisgah spirit wear shirt (must be clothing issued by the School, including the athletic department and other clubs and organizations).

Mount Pisgah hoodies may only be worn on Spirit Wear Fridays.

FULL dress uniform is required for pictures, Convocations and other designated events.

ADDITIONAL DAILY OPTIONS When Dress Uniform Is Not Required

Long-sleeve polo

Fleece jacket

Short-sleeve polo

Full or half zip jacket

Flat-front or pleated shorts

Crew Sweatshirt

Shoe examples: Shoes must be brown or black dress shoes or mostly white tennis shoes (can be up to 25% school colors).

\*Daily outwear options may include Mount Pisgah-issued non-hooded sweatshirts and jackets that are red, white, blue or gray. ALL MPCS-ISSUED OUTERWEAR IS PERMITTED ON SPIRIT WEAR DAYS.