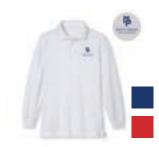

Long-sleeve polo

Fleece jacket

Short-sleeve polo

Full or half zip jacket

Flat-front or pleated shorts

Crew Sweatshirt

Shoe examples: Shoes must be brown or black dress shoes or mostly white tennis shoes (can be up to 25% school colors).

\*Daily outwear options may include Mount Pisgah-issued non-hooded sweatshirts and jackets that are red, white, blue or gray. ALL MPCS-ISSUED OUTERWEAR IS PERMITTED ON SPIRIT WEAR DAYS.