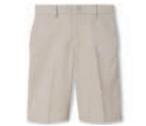

Long-sleeve polo

Fleece jacket

Short-sleeve polo

Full or half zip jacket

Flat-front or pleated shorts

Crew Sweatshirt

Shoe examples: Shoes must be brown or black dress shoes or mostly white tennis shoes (can be up to 25% school colors).