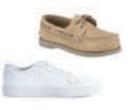

Long-sleeve polo

Fleece jacket

Short-sleeve polo

Full or half zip jacket

Flat-front or pleated shorts

Crew Sweatshirt

Shoe examples: Shoes must be brown or black dress shoes or mostly white tennis shoes (can be up to 25% school colors).