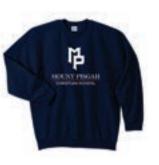

\*Daily outwear options may include Mount Pisgah-issued non-hooded sweatshirts and jackets that are red, white, blue or gray. ALL MPCS-ISSUED OUTERWEAR IS PERMITTED ON SPIRIT WEAR DAYS.