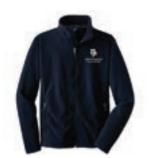

Long-sleeve polo

Fleece jacket

Short-sleeve polo

Full or half zip jacket

Flat-front or pleated shorts

Crew Sweatshirt

Shoe examples: Shoes must be brown or black dress shoes or mostly white tennis shoes (can be up to 25% school colors).