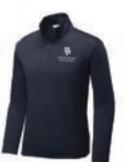

Long-sleeve polo

Fleece jacket

Short-sleeve polo

Full or half zip jacket

Flat-front or pleated shorts

Crew Sweatshirt

Shoe examples: Shoes must be brown or black dress shoes or mostly white tennis shoes (can be up to 25% school colors).