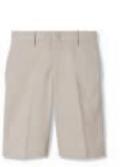

## ADDITIONAL DAILY OPTIONS When Dress Uniform Is Not Required

Short-sleeve polo

Long-sleeve polo

Flat-front or pleated shorts

Full or half zip jacket

Crew Sweatshirt

\*Daily outwear options may include Mount Pisgah-issued non-hooded sweatshirts and jackets that are red, white, blue or gray. ALL MPCS-ISSUED OUTERWEAR IS PERMITTED ON SPIRIT WEAR DAYS.