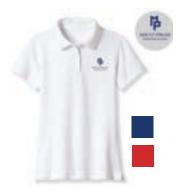

## ADDITIONAL DAILY OPTIONS When Dress Uniform Is Not Required

Short-sleeve polo

Long-sleeve polo

Flat-front or pleated shorts

Full or half zip jacket

Crew Sweatshirt

\*Daily outwear options may include Mount Pisgah-issued non-hooded sweatshirts and jackets that are red, white, blue or gray. ALL MPCS-ISSUED OUTERWEAR IS PERMITTED ON SPIRIT WEAR DAYS.