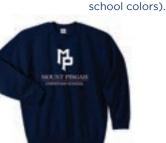

## ADDITIONAL DAILY OPTIONS When Dress Uniform Is Not Required

Short-sleeve polo

Long-sleeve polo

Flat-front or pleated shorts

Full or half zip jacket

Crew Sweatshirt

\*Daily outwear options may include Mount Pisgah-issued non-hooded sweatshirts and jackets that are red, white, blue or gray. ALL MPCS-ISSUED OUTERWEAR IS PERMITTED ON SPIRIT WEAR DAYS.