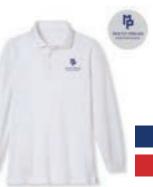

## ADDITIONAL DAILY OPTIONS When Dress Uniform Is Not Required

Short-sleeve polo

Long-sleeve polo

Flat-front or pleated shorts

Full or half zip jacket

Crew Sweatshirt

\*Daily outwear options may include Mount Pisgah-issued non-hooded sweatshirts and jackets that are red, white, blue or gray. ALL MPCS-ISSUED OUTERWEAR IS PERMITTED ON SPIRIT WEAR DAYS.