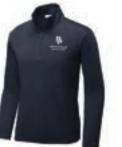

## ADDITIONAL DAILY OPTIONS When Dress Uniform Is Not Required

Short-sleeve polo

Long-sleeve polo

Flat-front or pleated shorts

Full or half zip jacket

Crew Sweatshirt

\*Daily outwear options may include Mount Pisgah-issued non-hooded sweatshirts and jackets that are red, white, blue or gray. ALL MPCS-ISSUED OUTERWEAR IS PERMITTED ON SPIRIT WEAR DAYS.