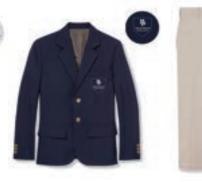

Mount Pisgah hoodies may only be worn on Spirit Wear Fridays.

Socks: Crew socks

Long-sleeve Oxford

Short-sleeve Oxford

Fleece jacket

Blazer Blazer and tie will not be required until the week after Fall Break and ends at Spring break

Flat-front or pleated pants Poly striped tie Black

Socks: Crew socks

Shoe examples: Shoes must be brown or black dress shoes or mostly

white tennis shoes (can be up to 25%

Black or brown belt