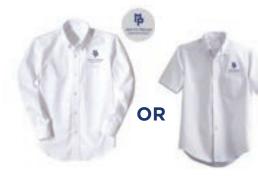

Mount Pisgah hoodies may only be worn on Spirit Wear Fridays.

Socks: Crew socks

Long-sleeve Oxford

Short-sleeve Oxford

Fleece jacket

Blazer Blazer and tie will not be required until the week after Fall Break and ends at Spring break