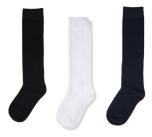

## **EXTRAS**

Girls cardigan sweater

Fleece jacket

Full or half zip jacket

Fitted shorts

Crew socks (black, navy or white)

Shoe examples:
Shoes must be
brown or black dress
shoes or mostly
white tennis shoes
(can be up to 25%
school colors).