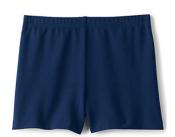

## **EXTRAS**

Girls cardigan sweater

Fleece jacket

Full or half zip jacket

Fitted shorts

Crew socks (black, navy or white)

Shoe examples:
Shoes must be
brown or black dress
shoes or mostly
white tennis shoes
(can be up to 25%
school colors).