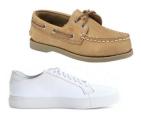

## **EXTRAS**

Girls cardigan sweater

Fleece jacket

Full or half zip jacket

Fitted shorts

Crew socks (black, navy or white)

Shoe examples:
Shoes must be
brown or black dress
shoes or mostly
white tennis shoes
(can be up to 25%
school colors).